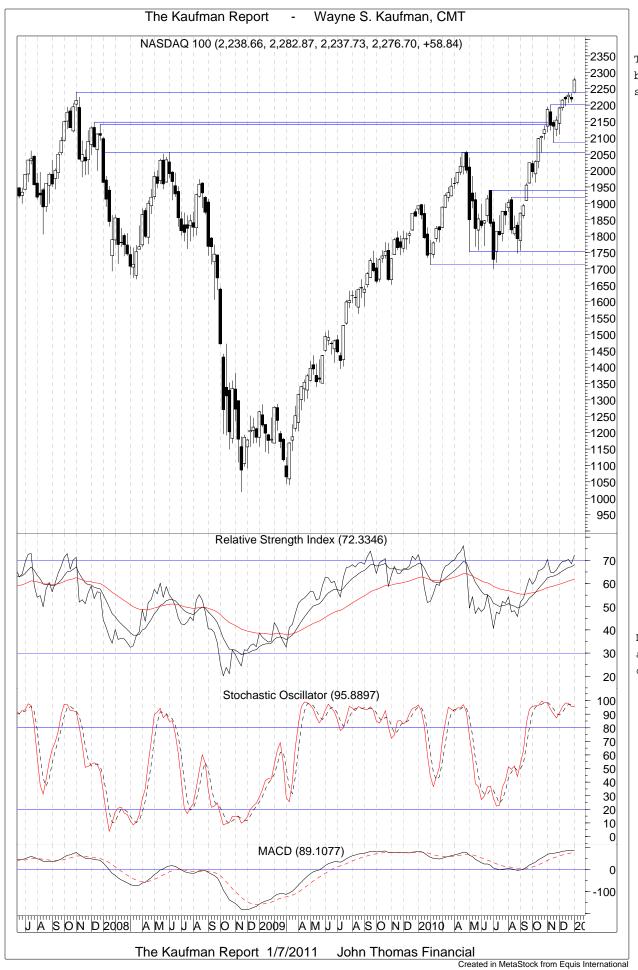

Daily momentum indicators are at high levels but still look positive.

The Nasdaq 100 had its best weekly close since 2/2/2001.

Momentum indicators are at high or overbought levels.

The monthly chart of the Nasdaq 100 shows it is above its 2007 highs.