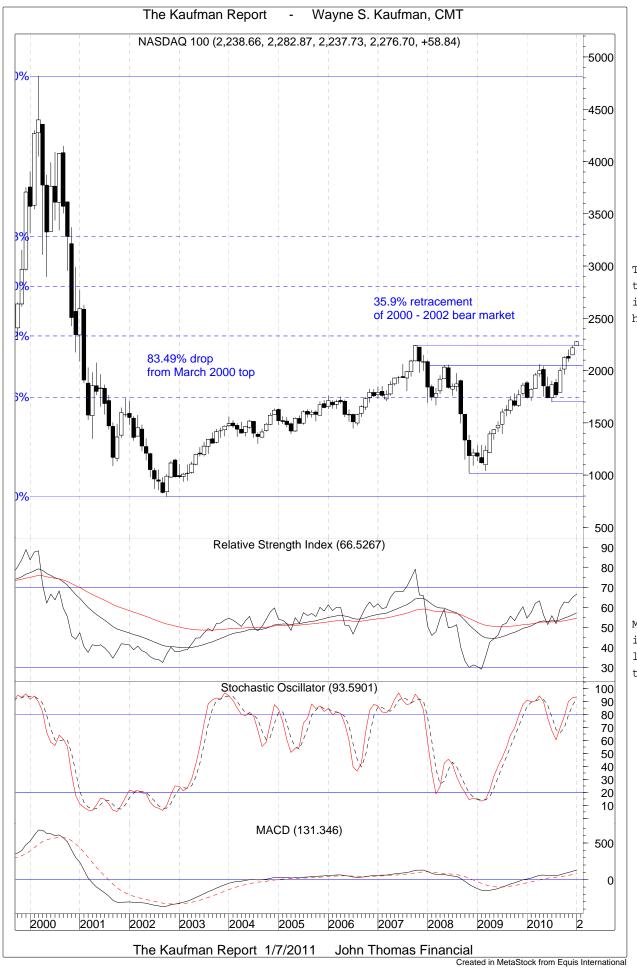

Created in MetaStock from Equis International

The monthly chart of the S&P 500 shows the index surpassed the Fibonacci 61.8% retracement level of the recent bear market. The next important level is 1361.50, which is the 76.4% retracement.