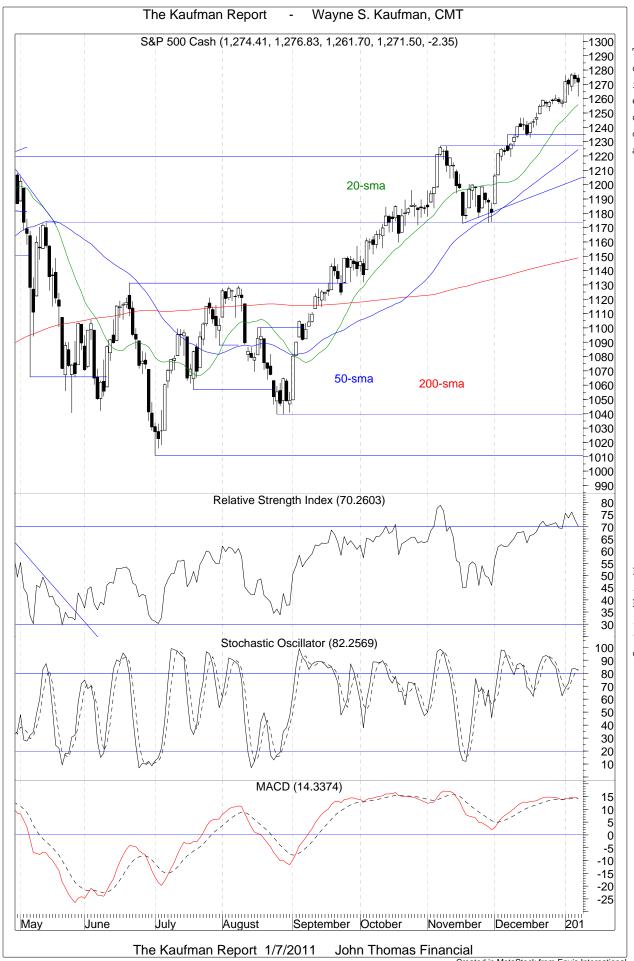

The S&P 500 daily chart shows it ran into resistance at the end of the week as it closed below its opening price Thursday and Friday.

Daily momentum indicators remain at high or overbought levels but have not turned decisively down.

Created in MetaStock from Equis International

The S&P 500 printed its highest weekly close since 8/29/2008.

Weekly momentum indicators are at high or overbought levels but have not turned down yet. The RSI is just under its top in April.