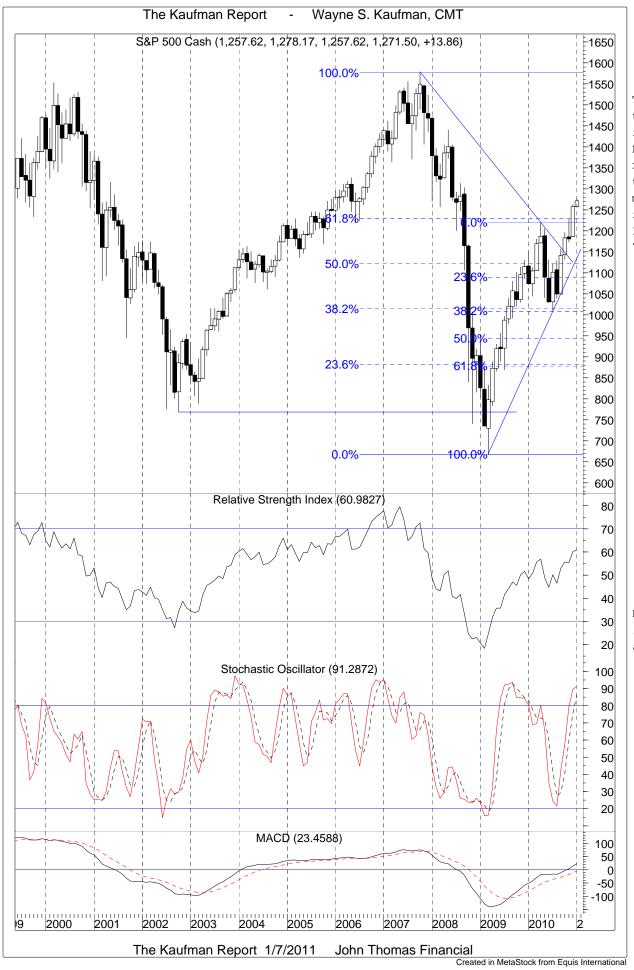

Created in MetaStock from Equis International

The monthly chart of the S&P 500 shows the index surpassed the Fibonacci 61.8% retracement level of the recent bear market. The next important level is 1361.50, which is the 76.4% retracement.

Monthly momentum indicators are not yet all overbought.

The Nasdaq 100 bounced off its 20-sma and printed a new 52-week high Friday but also printed a bearish "hanging man" candle. These require confirmation by the next candle to be bearish.