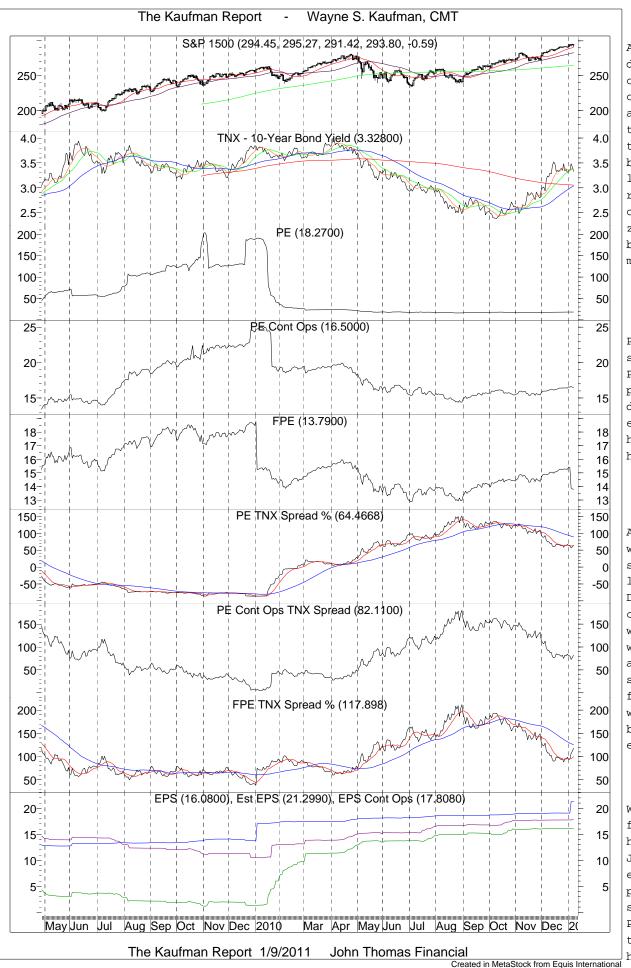

How much longer the current rally can go will be based on the earnings season we are now entering. We have been saying for weeks that we were hoping for a replay of January 2010, when aggregate reported and projected earnings jumped up dramatically. So far projections are following that script, and over the next few weeks we will see if they move even higher and reported numbers follow suit. If so, equity valuations will be compelling. Based on the spread between 10-year bond yields and earnings yields valuations were back at the level of early December at the close Friday. A strong earnings season could make these numbers even better and push equities higher.

The recent move higher of interest rates has the potential to change this picture, as could the possible rise in other cost inputs. This earnings season will give us an idea if company profit margins are starting to be pressured and forecasts in jeopardy. If not, it will be difficult to argue that equities are overvalued. Currently S&P 500 projected earnings for 2011 are in the \$95 range. A conservative 14 P/E using \$95 puts the S&P 500 at 1330. The current S&P 500 P/E is 15.86. A 15 P/E on \$95 would put the index at 1425. Should first quarter earnings season follow the recent trend and beat estimates handily, those numbers will move higher. Based on current trends this possibility seems reasonable. Estimates for 2012 are now in the \$107 range, projecting earnings growth of 12.6%.

P/E ratios have been steady but the forward P/E, based on earnings projections, dropped dramatically as earnings forecasts have been ratcheted higher.

After narrowing for a while, spreads between stock and bond yields leveled off in December. We commented that they were still at levels where stocks should be attractive. The spread based on the forward P/E is now widening again, and is back at the level of early December.

We have been saying for weeks that we were hoping for a replay of January 2010 when earnings and projections made a sharp move higher. Projections have begun that move, and hopefully reported numbers will also over the next few weeks.