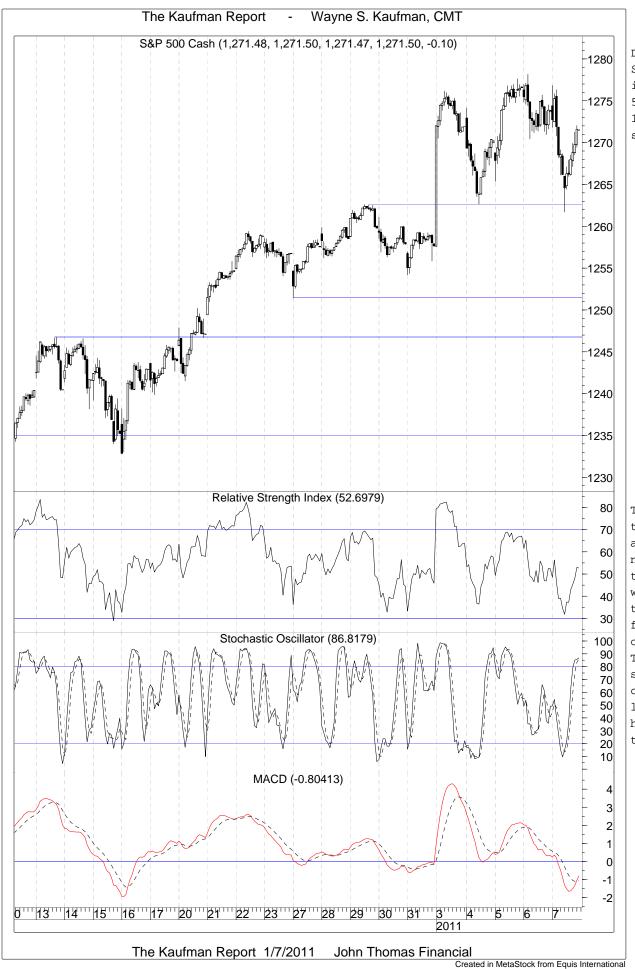

During the week the S&P 500 made fresh intra-day and closing 52-week highs. The 1262 - 1263 area is short-term support.

Thursday's new high on the index was accompanied by a negative divergence on the RSI, so a pullback was likely. Stocks thereafter bounced from short-term oversold conditions. The 30-minute MACD is showing a positive crossover from a low level, which should be helpful in the short-term.

The S&P 500 daily chart shows it ran into resistance at the end of the week as it closed below its opening price Thursday and Friday.

Daily momentum indicators remain at high or overbought levels but have not turned decisively down.