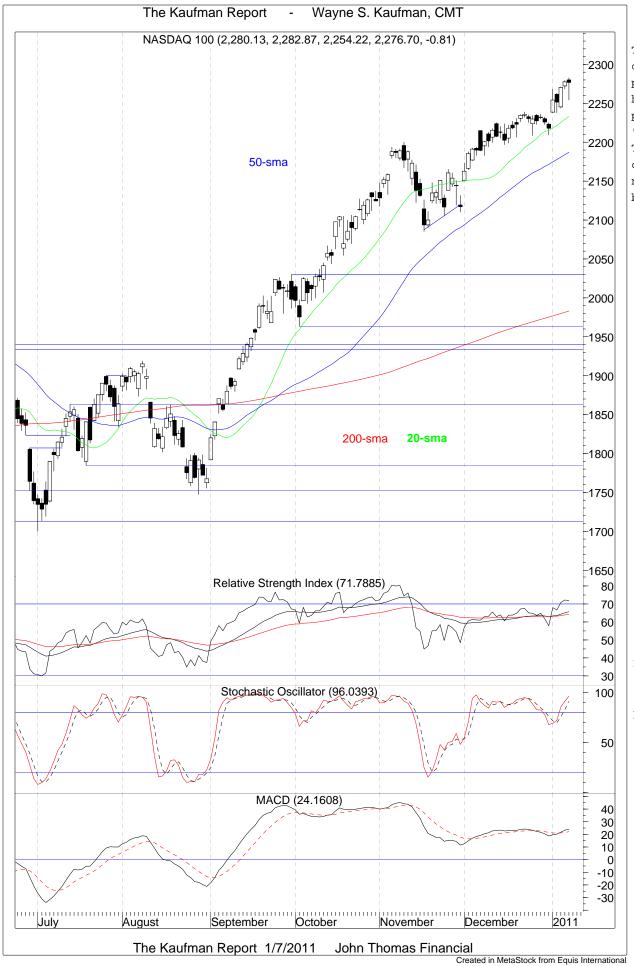

Monthly momentum indicators are not yet all overbought.

The Nasdaq 100 bounced off its 20-sma and printed a new 52-week high Friday but also printed a bearish "hanging man" candle. These require confirmation by the next candle to be bearish.

Daily momentum indicators are at high levels but still look positive.

The Nasdaq 100 had its best weekly close since 2/2/2001.

Momentum indicators are at high or overbought levels.

The monthly chart of the Nasdaq 100 shows it is above its 2007 highs.

Monthly momentum indicators are at high levels but have not turned down.

A few weeks ago we discussed the overbought condition of 10-year bond yields and last week we said they still looked toppy on a weekly basis. They closed lower on the week and remain in the low part of a consolidation zone. An upside breakout would project much higher yields.