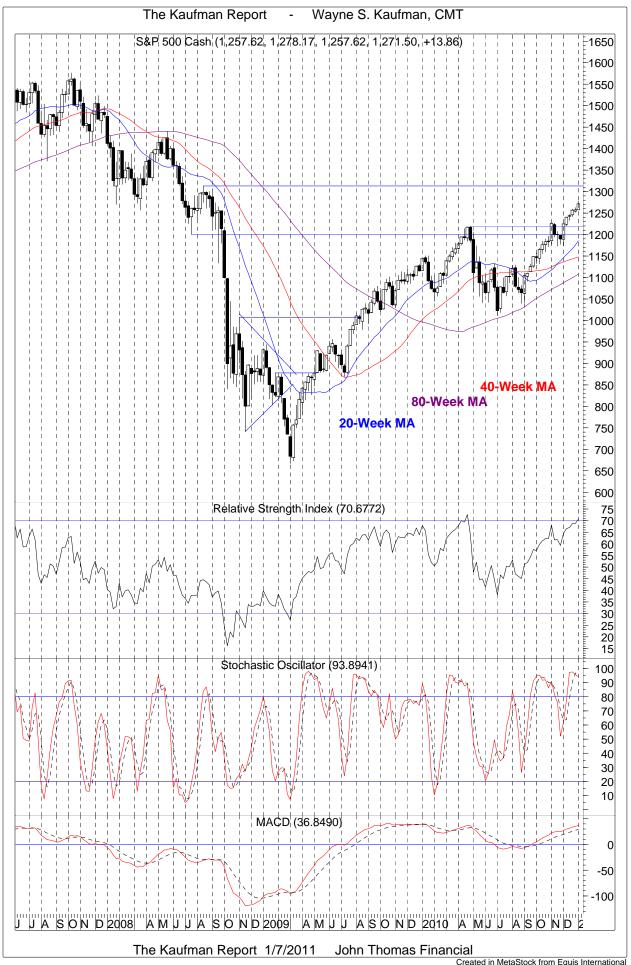

Created in MetaStock from Equis International

The S&P 500 printed its highest weekly close since 8/29/2008.

Weekly momentum indicators are at high or overbought levels but have not turned down yet. The RSI is just under its top in April.