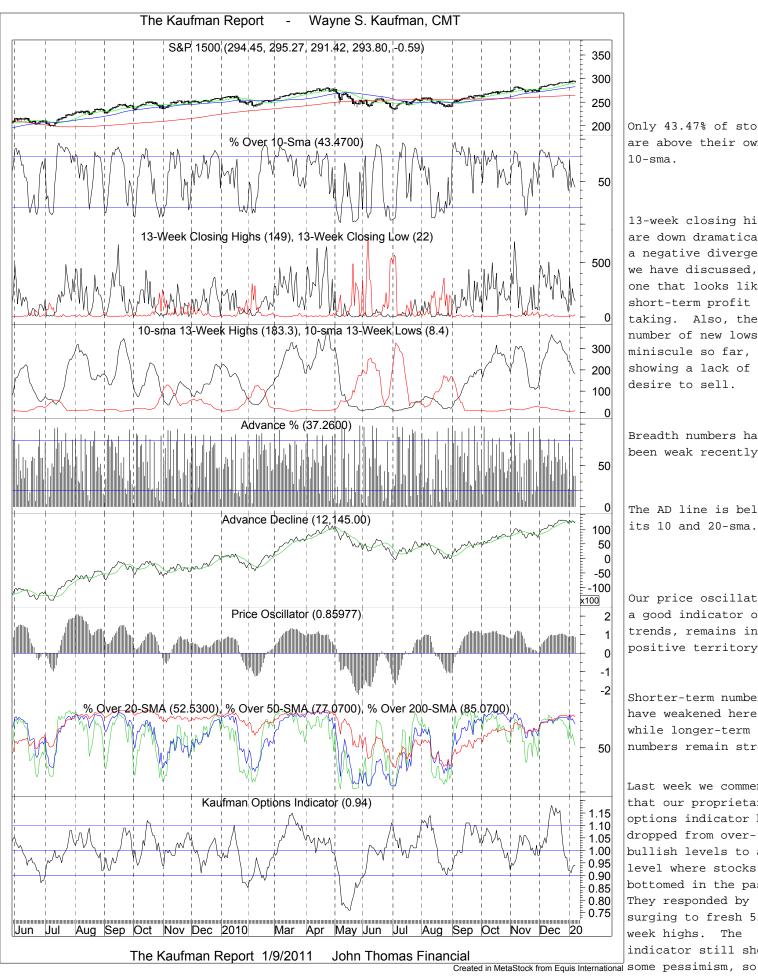

For the last few weeks it has been a near unanimous opinion among market watchers that a pullback was imminent due to the extended nature of the rally, the complacency of investors based on the VIX (Volatility Index) and investor surveys, and negative divergences based on the increased selectivity of investors. So far they have been wrong, and we pointed out in last week's report that our proprietary options indicator had dropped to levels showing pessimism and where stocks had bottomed in the past. While not as low as last week, our options indicator is at 0.94, showing some pessimism on the part of options buyers.

In addition, sellers still remain on the sidelines as evidenced by the tiny amount of 13-week closing lows we continue to record. The recent negative divergences and weak numbers regarding new highs and market breadth seem to be more due to short-term profit taking than any desire for wholesale liquidation of stocks. Therefore, while we agree that a pullback can occur at any time, we do not believe it will be deep.

Only 43.47% of stocks are above their own 10-sma.

13-week closing highs are down dramatically, a negative divergence we have discussed, and one that looks like short-term profit taking. Also, the number of new lows is miniscule so far, showing a lack of a desire to sell.

Breadth numbers have been weak recently.

The AD line is below its 10 and 20-sma.

Our price oscillator, a good indicator of trends, remains in positive territory.

Shorter-term numbers have weakened here, while longer-term numbers remain strong.

Last week we commented that our proprietary options indicator had dropped from overbullish levels to a level where stocks had bottomed in the past. They responded by surging to fresh 52week highs. The indicator still shows pullbacks should not

be deep.